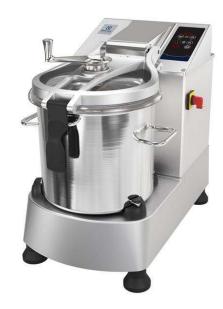

## Food Processor Stainless Steel Cutter Mixer - 17.5 LT - 2 Speeds with Microtoothed Blade, Bowl and Scraper

| ITEM #  |
|---------|
| MODEL # |
| MODEL # |
| NAME #  |
| SIS #   |
| AIA#    |

600086 (K180S2)

Cutter Mixer 17,5 It capacity, timer, 2 speeds 1500-3000 rpm. Supplied with microtoothed blade rotor, stainless steel bowl and scraper

Model equipped with micro toothed blade, bowl and scraper. Two speed rotation: 1500 and 3000 rpm.

#### **Main Features**

- Productivity suitable for 100-300 meals per service, up to 8 kg per cycle.
- Food processor allows fast liquidizing, mixing, mincing, chopping and pastry-making.
- Delivered with:
  - -17.5 liter stainless steel bowl with max liquid level indication to avoid spillage
  - -micro toothed perforated blade
  - -scraper
- Angled perforated knives and conical base of the bowl ensure consistent mixing.
- Lid with central opening to add ingredients in midcycle.
- Base fixed cover for a better handling.
- Cover metal frame to ensure seal water tightness to avoid leakage.
- All parts in contact with food are removable without tools and completely dismountable.
- Pulse function for coarse chopping.